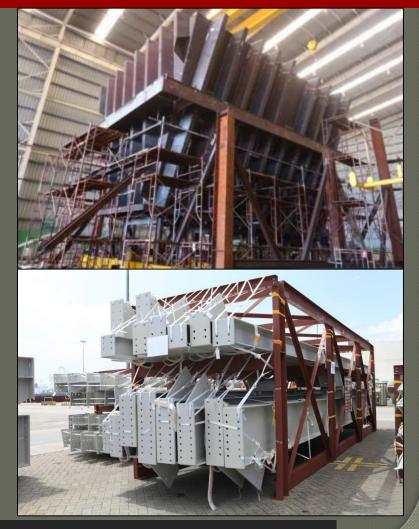

#### WICET Coal Handling Facility - Australia

Thailand and Vietnam based Construction Management and Modularization of:

Ground Modules, Transfer Towers, Magnet Station, Sample Station, Yard Conveyors and Surge Bin and Feed Conveyors, Mechanical steelwork drive and tail pulley frames, Tubular Trestles with Headstock.