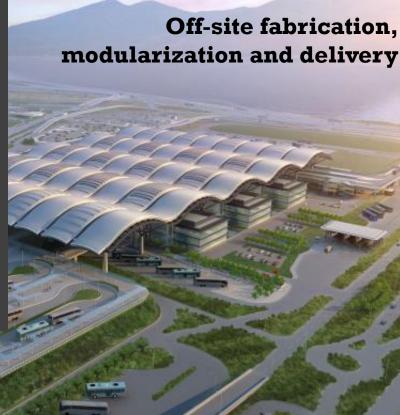

### Passenger Clearance Building Hong Kong,

a Leighton - Chun Wo JV Project

#### Permanent Works

- 1) Main Roof Steel Work, Fabrication & Assembly
- 2) Metal Roofing, Fabrication & Assembly
- 3) Smoke Vent & Skylight, Fabrication & Assembly
- 4) Baffle Ceiling, Fabrication & Assembly
- 5) Façade Curtain Wall, Fabrication & Assembly
- 6) MEP Fixing, Material & Installation
- 7) Aluminum Cladding, Fabrication and Assembly

#### **Temporary Works**

All Major Temporary Works Design, Fabrication and Installation for Roof Assembly.