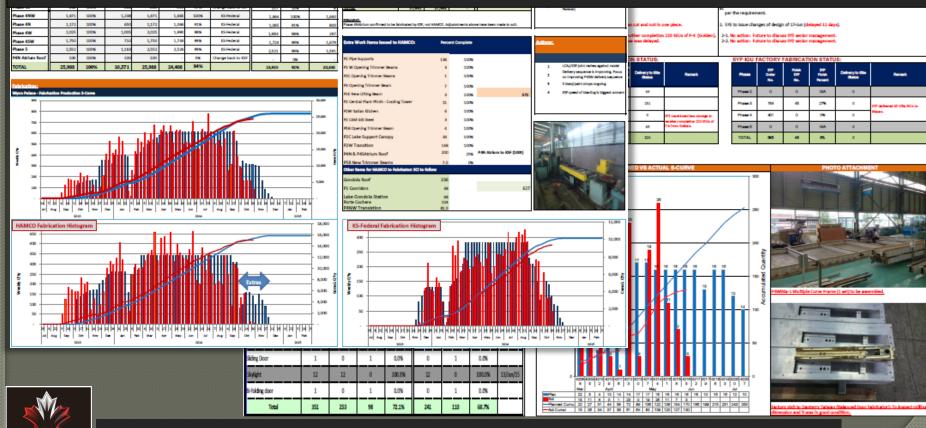

#### Wynn Palace Casino Project - Macau

PRC based QA/QC services for the following:

- > Structural Steel Fabrication 26,000mt
- GRC Manufacturing 54,435m2 (24,358 pcs)
- Curtain Wall Production 9,960 Panels (Hotel Tower)
- ➤ Stone Factory Production (Marble, Granite, Travertine, etc.) 104,000m2
- > Windows, Glazing, Doors, Louvers, etc.