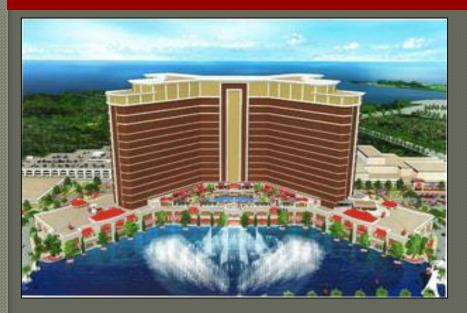

#### Wynn Palace Casino Project - Macau

PRC based QA/QC services for the following:

- > Structural Steel Fabrication 26,000mt
- GRC Manufacturing 54,435m2 (24,358 pcs)
- Curtain Wall Production 9,960 Panels (Hotel Tower)
- ➤ Stone Factory Production (Marble, Granite, Travertine, etc.) 104,000m2
- > Windows, Glazing, Doors, Louvers, etc.

#### Awnings with other high end façade finishes (FRP, GRC. Lighting)

Wynn Palace Macau – A Leighton Asia Project